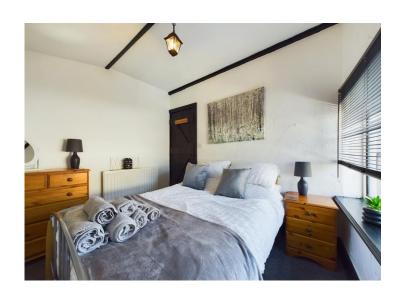

## **Bedroom**

Double bedroom, with lovely exposed ceiling beams and central lantern effect light. With modern white décor and contrasting wood work, a uPVC double glazed window overlooking the front of the property, a single panel radiator and a lovely stable door.

## **Bedroom two**

Entered through the lovely, original stable door, with modern neutral décor and exposed ceiling beams, modern lantern style lighting with a useful over stairs storage space, a double panel radiator and a uPVC double glazed window.