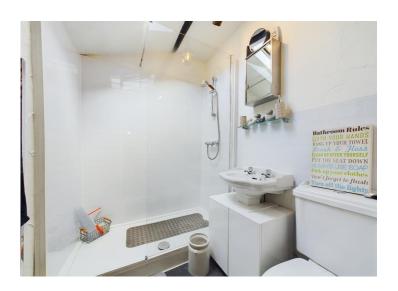

#### **Shower room**

A contemporary, modern shower room, with a large walk in shower cubicle with mixer shower and glass shower screen, pedestal sink and pushbutton flush toilet. There is modern tile effect panelling to the walls, exposed ceiling beam and a skylight window, with wall mounted, chrome towel heating radiator.