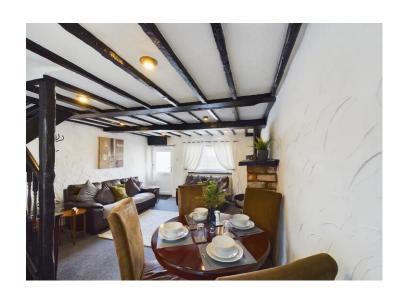

## Lounge diner

Entered through a uPVC double glazed door, with frosted glass, the spacious, well presented, lounge diner has a lovely cottage feel, featuring a brick chimney breast, with stone hearth, exposed ceiling beams and spotlights. There are open stairs to the first floor, a uPVC double glazed window overlooking the front of the property, with a double panel radiator below, a useful under stairs storage cupboard, TV point and a second uPVC window to the rear of the room. Provides access into the kitchen.

#### Kitchen

A contemporary, modern kitchen, with a range of white wall and base units, with unique marble effect worktops and a modern PVC panelled splashback. There is a built-in electric oven, electric hob, plumbing for a washing machine, stainless steel circular sink, uPVC double glazed window and uPVC double glazed door with frosted glass, leading out onto the side of the property. The kitchen also features, modern grey oak effect vinyl flooring, exposed ceiling beams and spotlights to the ceiling. The newly replaced boiler is housed in the kitchen.