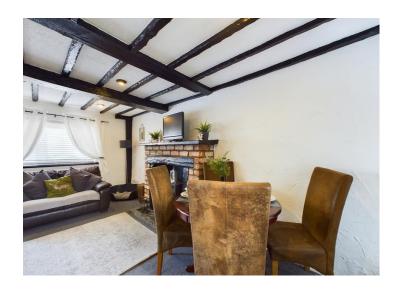

## Lounge diner

Entered through a uPVC double glazed door, with frosted glass, the spacious, well presented, lounge diner has a lovely cottage feel, featuring a brick chimney breast, with stone hearth, exposed ceiling beams and spotlights. There are open stairs to the first floor, a uPVC double glazed window overlooking the front of the property, with a double panel radiator below, a useful under stairs storage cupboard, TV point and a second uPVC window to the rear of the room. Provides access into the kitchen.

#### Kitchen

A contemporary, modern kitchen, with a range of white wall and base units, with unique marble effect worktops and a modern PVC panelled splashback. There is a built-in electric oven, electric hob, plumbing for a washing machine, stainless steel circular sink, uPVC double glazed window and uPVC double glazed door with frosted glass, leading out onto the side of the property. The kitchen also features, modern grey oak effect vinyl flooring, exposed ceiling beams and spotlights to the ceiling. The newly replaced boiler is housed in the kitchen.