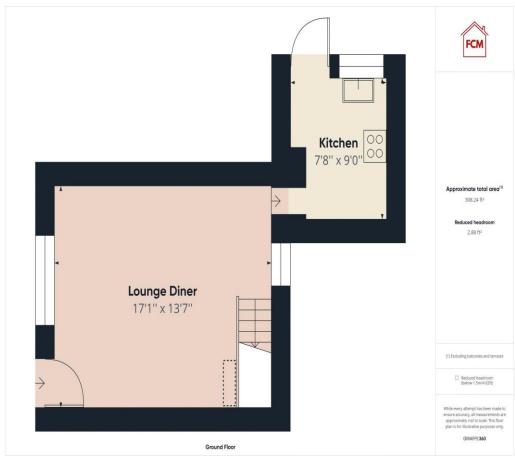

## **ACCOMMODATION**

## Lounge diner

Entered through a uPVC double glazed door, with frosted glass, the spacious, well presented, lounge diner has a lovely cottage feel, featuring a brick chimney breast, with stone hearth, exposed ceiling beams and spotlights. There are open stairs to the first floor, a uPVC double glazed window overlooking the front of the property, with a double panel radiator below, a useful under stairs storage cupboard, TV point and a second uPVC window to the rear of the room. Provides access into the kitchen.

#### Kitchen

A contemporary, modern kitchen, with a range of white wall and base units, with unique marble effect worktops and a modern PVC panelled splashback. There is a built-in electric oven, electric hob, plumbing for a washing machine, stainless steel circular sink, uPVC double glazed window and uPVC double glazed door with frosted glass, leading out onto the side of the property. The kitchen also features, modern grey oak effect vinyl flooring, exposed ceiling beams and spotlights to the ceiling. The newly replaced boiler is housed in the kitchen.