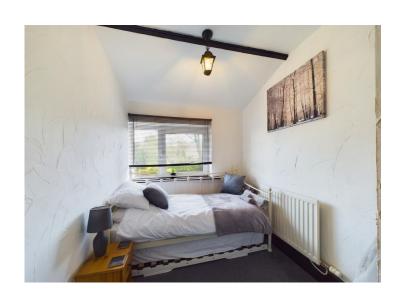

## **Bedroom**

Double bedroom, with lovely exposed ceiling beams and central lantern effect light. With modern white décor and contrasting wood work, a uPVC double glazed window overlooking the front of the property, a single panel radiator and a lovely stable door.

## **Bedroom two**

Entered through the lovely, original stable door, with modern neutral décor and exposed ceiling beams, modern lantern style lighting with a useful over stairs storage space, a double panel radiator and a uPVC double glazed window.