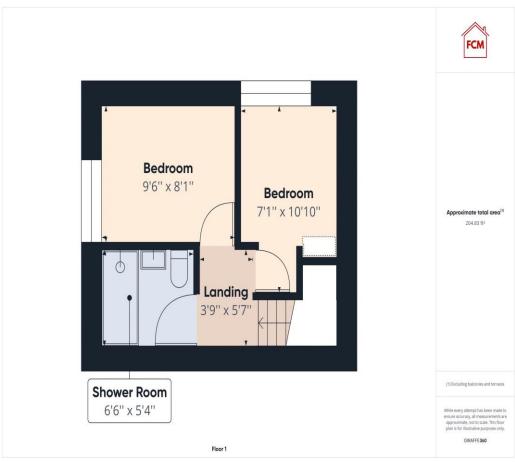

# First floor landing

With new carpeting and modern neutral décor, the first floor landing, provides access into two double bedrooms and the modern shower room.

## **Bedroom**

Double bedroom, with lovely exposed ceiling beams and central lantern effect light. With modern white décor and contrasting wood work, a uPVC double glazed window overlooking the front of the property, a single panel radiator and a lovely stable door.

## **Bedroom two**

Entered through the lovely, original stable door, with modern neutral décor and exposed ceiling beams, modern lantern style lighting with a useful over stairs storage space, a double panel radiator and a uPVC double glazed window.

#### **Shower room**

A contemporary, modern shower room, with a large walk in shower cubicle with mixer shower and glass shower screen, pedestal sink and pushbutton flush toilet. There is modern tile effect panelling to the walls, exposed ceiling beam and a skylight window, with wall mounted, chrome towel heating radiator.