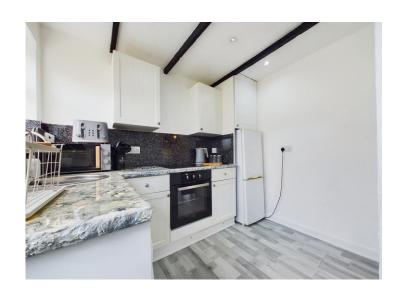

#### Kitchen

A contemporary, modern kitchen, with a range of white wall and base units, with unique marble effect worktops and a modern PVC panelled splashback. There is a built-in electric oven, electric hob, plumbing for a washing machine, stainless steel circular sink, uPVC double glazed window and uPVC double glazed door with frosted glass, leading out onto the side of the property. The kitchen also features, modern grey oak effect vinyl flooring, exposed ceiling beams and spotlights to the ceiling. The newly replaced boiler is housed in the kitchen.