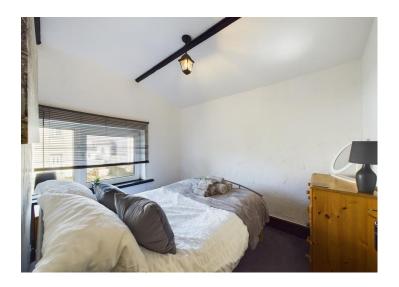

## **Bedroom**

Double bedroom, with lovely exposed ceiling beams and central lantern effect light. With modern white décor and contrasting wood work, a uPVC double glazed window overlooking the front of the property, a single panel radiator and a lovely stable door.

## **Bedroom two**

Entered through the lovely, original stable door, with modern neutral décor and exposed ceiling beams, modern lantern style lighting with a useful over stairs storage space, a double panel radiator and a uPVC double glazed window.