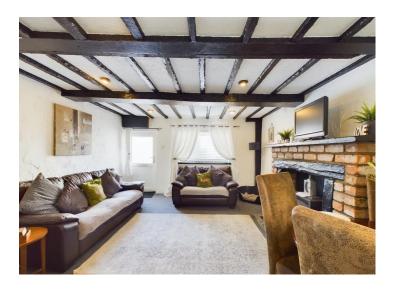

## Lounge diner

Entered through a uPVC double glazed door, with frosted glass, the spacious, well presented, lounge diner has a lovely cottage feel, featuring a brick chimney breast, with stone hearth, exposed ceiling beams and spotlights. There are open stairs to the first floor, a uPVC double glazed window overlooking the front of the property, with a double panel radiator below, a useful under stairs storage cupboard, TV point and a second uPVC window to the rear of the room. Provides access into the kitchen.