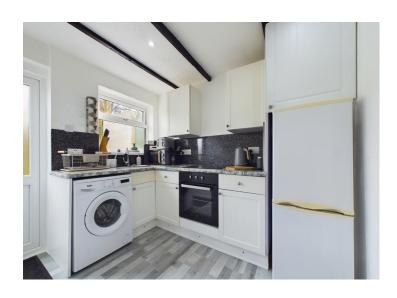

#### Kitchen

A contemporary, modern kitchen, with a range of white wall and base units, with unique marble effect worktops and a modern PVC panelled splashback. There is a built-in electric oven, electric hob, plumbing for a washing machine, stainless steel circular sink, uPVC double glazed window and uPVC double glazed door with frosted glass, leading out onto the side of the property. The kitchen also features, modern grey oak effect vinyl flooring, exposed ceiling beams and spotlights to the ceiling. The newly replaced boiler is housed in the kitchen.