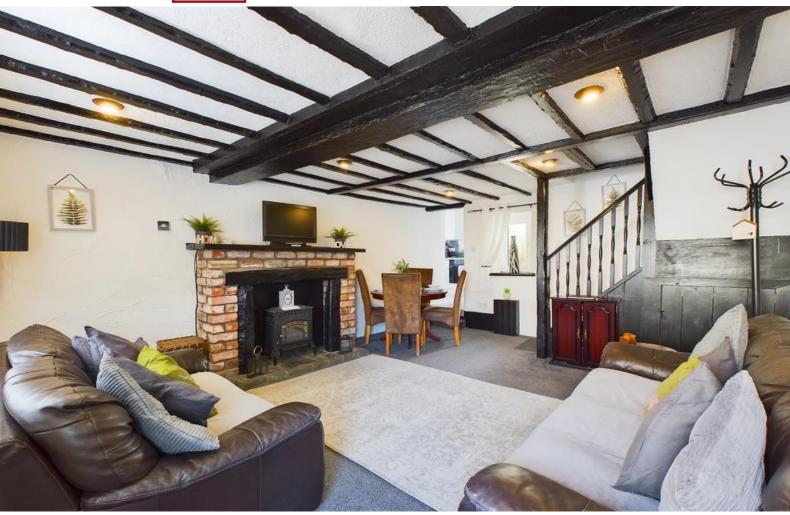

## Lounge diner

Entered through a uPVC double glazed door, with frosted glass, the spacious, well presented, lounge diner has a lovely cottage feel, featuring a brick chimney breast, with stone hearth, exposed ceiling beams and spotlights. There are open stairs to the first floor, a uPVC double glazed window overlooking the front of the property, with a double panel radiator below, a useful under stairs storage cupboard, TV point and a second uPVC window to the rear of the room. Provides access into the kitchen.

#### Kitchen

A contemporary, modern kitchen, with a range of white wall and base units, with unique marble effect worktops and a modern PVC panelled splashback. There is a built-in electric oven, electric hob, plumbing for a washing machine, stainless steel circular sink, uPVC double glazed window and uPVC double glazed door with frosted glass, leading out onto the side of the property. The kitchen also features, modern grey oak effect vinyl flooring, exposed ceiling beams and spotlights to the ceiling. The newly replaced boiler is housed in the kitchen.